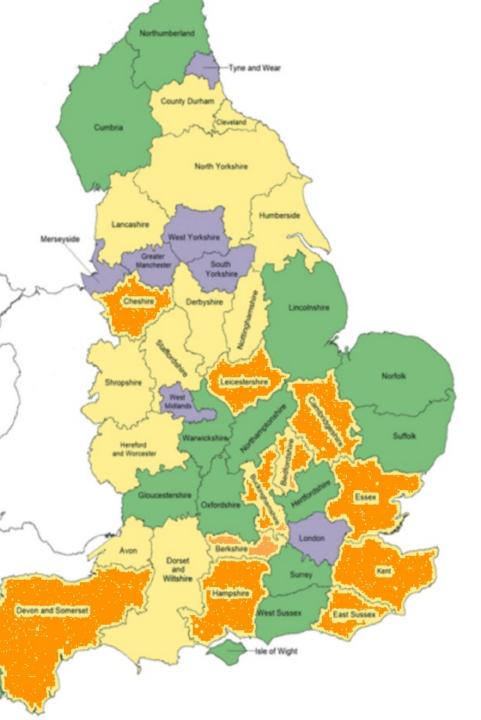

Isles of Soilly

Members

0/15 County council fire and rescue authorities

0/7 Metropolitan fire and rescue authorities, the London Fire and Emergency Planning Authority, and 'mayoral' fire authority in Manchester.

Combined fire and rescue authorities

-Isles of Soilly

Pipeline

County council fire and rescue authorities

Metropolitan fire and rescue
authorities, the London Fire and
Emergency Planning Authority, and
'mayoral' fire authority in Manchester.