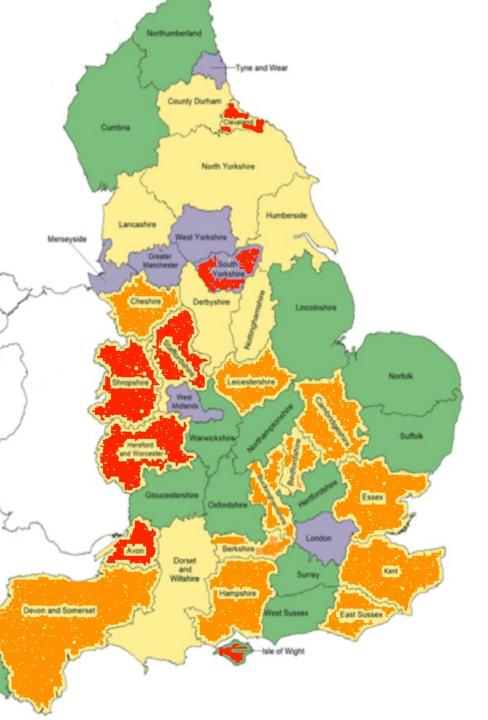

Combined fire and rescue authorities

-Isles of Soilly

Pipeline

County council fire and rescue authorities

Metropolitan fire and rescue
authorities, the London Fire and
Emergency Planning Authority, and
'mayoral' fire authority in Manchester.

Comwall

Combined fire and rescue 15/23 authorities

Isles of Soilly