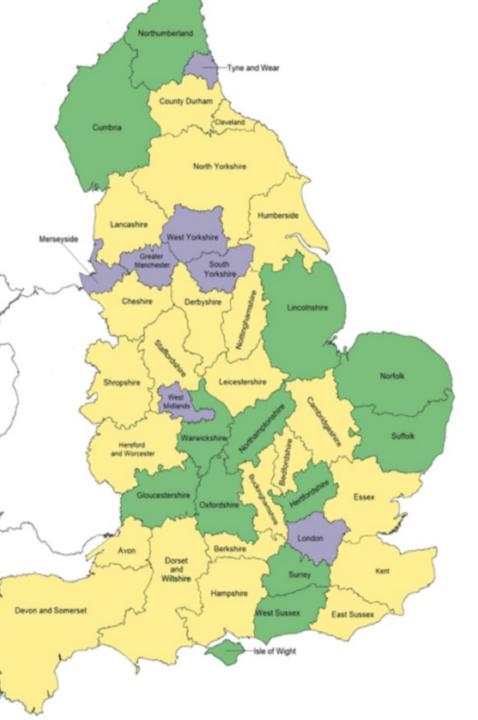

County council fire and rescue authorities

Metropolitan fire and rescue authorities, the London Fire and Emergency Planning Authority, and 'mayoral' fire authority in Manchester.

Comwall

23 Combined fire and rescue authorities